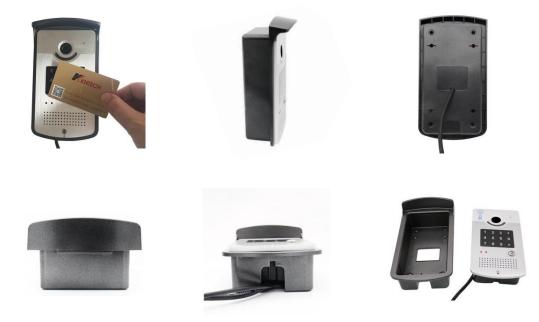

## INSTALLATION

The first step is to install the bottom box to the wall.

The second step is to load the panel box into the bottom box.