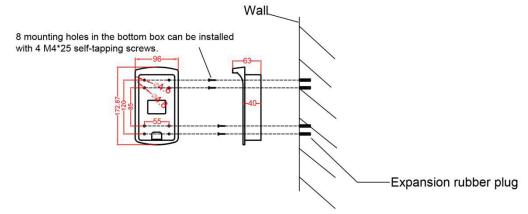

## INSTALLATION

The first step is to install the bottom box to the wall.

The second step is to load the panel box into the bottom box.