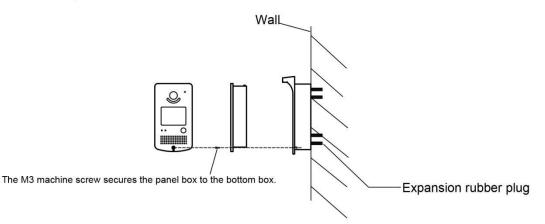

## INSTALLATION

The first step is to install the bottom box to the wall.

The second step is to load the panel box into the bottom box.