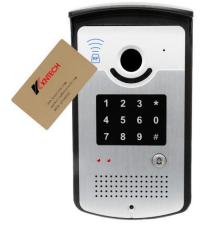

## Analogue KNZD-42AR Door Phone

## DESCRIPTION ITEM

KNZD-42AR Voice Door Phone offers half duplex hands free talk and KNTECH analogue RFID solution for the secure access control and monitoring of a building entrance. This advanced Door phone supports analogue and operators of most of PABX and PBX. guaranteeing easy customization for telephone operators and service providers.

## Features

- analogue version
- •One speed dial Key
- •Integrated RFID card reader
- •Integrated Numeric Keypad
- •Support telephone line powered
- •DTMF Switch control

## Benefits

- Compatibility
- supports analogue version
- platform, effective interconnection and inter working with the mainstream PBX manufacturers
- High-end chip
- Equipped with the latest Reliable chip set
- Carrier standard voice
- half duplex hands-free speakerphone, carrier standard voice
- •Flexible of lock approach
- passwords, RFID card and DTMF Switch control

- How to open the door? We have 3 way?
- 1) Pass word

KEN

- 2) RFID card
- 3) Remote DTMF